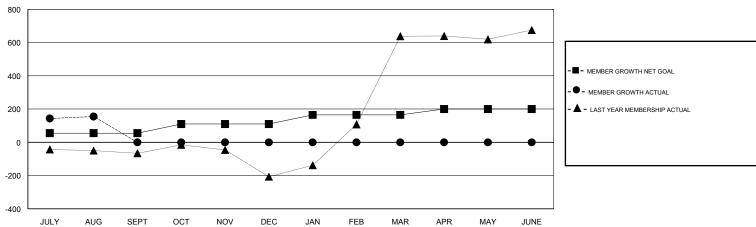

## GOALS AND ACTUAL MEMBERS CUMULATIVE

| DROPPED CLUBS: 0  DROPPED MEMBERS |         | 12 CLUBS OF 134 ADDED 1 OR MORE<br>NEW MEMBERS | GENDER DISTRIBUTION           MALE         3,011 (59.55%)           FEMALE         2,045 (40.45%)           Women Percentage Fiscal Year Goal: 25% |       |
|-----------------------------------|---------|------------------------------------------------|----------------------------------------------------------------------------------------------------------------------------------------------------|-------|
| DECEASED                          | 0       | CLICK HERE FOR CUMULATIVE  MEMBERSHIP DATA     | TOTAL FAMILY UNIT MEMBERS                                                                                                                          | 2,262 |
| CLUB CANCELLED OTHER              | 0<br>23 |                                                | FAMILY MEMBERS PAYING HALF                                                                                                                         | 1,374 |
| TOTAL                             | 23      |                                                | DUES                                                                                                                                               |       |