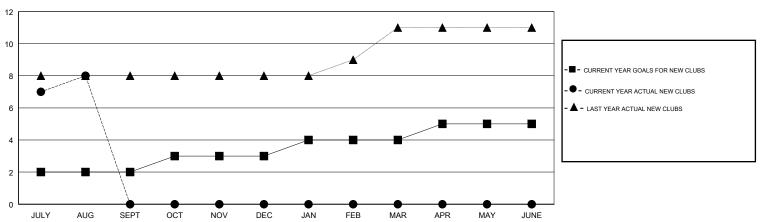

# MONTHLY MEMBERSHIP PROGRESS REPORT

## District 3233G1

Results as of: 08/31/2018

#### **ANIL TULSYAN LOCATION INDIA GMT CA** Clubs Members RESULTS FOR 2018-2019 RESULTS FOR 2018-2019 NEW CLUB GOAL NEW CLUBS DROPPED CLUBS MEMBER GROWTH NET MEMBER GROWTH DROPPED QUARTER QUARTER GOAL ACTUAL MEMBERS ACTUAL (including transfers) 2 8 0 55 185 23 JULY/AUG/SEPT JULY/AUG/SEPT 0 55 0 0 OCT/NOV/DEC OCT/NOV/DEC 0 0 55 0 0 JAN/FEB/MAR JAN/FEB/MAR 0 0 35 0 0 APR/MAY/JUNE APR/MAY/JUNE

### GOALS AND ACTUAL NEW CLUBS CUMULATIVE



## GOALS AND ACTUAL MEMBERS CUMULATIVE



| DROPPED CLUBS: 0  DROPPED MEMBERS |         | 12 CLUBS OF 134 ADDED 1 OR MORE<br>NEW MEMBERS | GENDER DISTRIBUTION           MALE         3,011 (59.55%)           FEMALE         2,045 (40.45%)           Women Percentage Fiscal Year Goal: 25% |       |
|-----------------------------------|---------|------------------------------------------------|----------------------------------------------------------------------------------------------------------------------------------------------------|-------|
| DECEASED                          | 0       | CLICK HERE FOR CUMULATIVE  MEMBERSHIP DATA     | TOTAL FAMILY UNIT MEMBERS                                                                                                                          | 2,